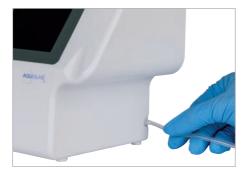

# **MECTRON OZOACTIVE**

Connect the thinner tube of the Oral Surgery irrigation kit into the designated coupler