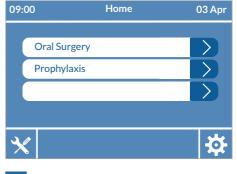

n lines, providing ozonated water which reduces the risk of fungi, bacteria and virus contamination through aerosols.







2 OZOACTIVE Connect the power cord



# **MECTRON OZOACTIVE**





Connect the thinner tube of the Oral Surgery irrigation kit into the designated coupler



#### 4 PIEZOSURGERY®

Disconnect foot-pedal cable, pump tubing components from infusion tube and handpiece irrigation coupler







Connect foot-pedal via the Ethernet plug port



Connect irrigation tube labeled "HANDPIECE" to Handpiece irrigation coupler

NOTE: Arrow indicates the direction of water flow (\*)



7 PIEZOSURGERY<sup>®</sup> Insert irrigation tube into peristaltic pump



8 PIEZOSURGERY® Connect tube to infusion line



9 PIEZOSURGERY® Prime the irrigation line by activating a Pump/Flush cycle



10 OZOACTIVE

Choose the Oral Surgery function





#### 11 OZOACTIVE

Verify that the irrigation line has been fully primed and press OK



#### 12 OZOACTIVE

Adjust the level of ozone according to the irrigation level on the device

| IRRIGATION LEVEL | OZONE LEVEL |
|------------------|-------------|
| 1                | 1           |
| 2                | 2           |
| 3 (default)      | 3 (default) |
| 4                | 4           |
| 5                | 5           |
| 6                | 6           |

### 13 SETTINGS TABLE

Set the ozone level in accordance with the irrigation level of the PIEZOSURGERY® device. See indications table



### 14 PIEZOSURGERY<sup>®</sup> / OZOACTIVE

Press foot-pedal to start



- PIEZOSURGERY<sup>®</sup> and OzoActive default setting level is 3.
-