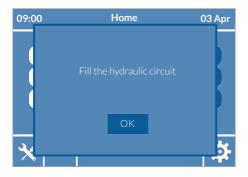

#### 11 OZOACTIVE

Verify that the irrigation line has been fully primed and press OK