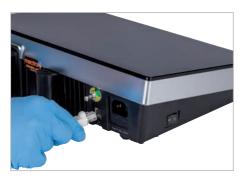

# **MECTRON OZOACTIVE**

## 





OzoActive produces ozone and injects it directly into PIEZOSURGERY® device irrigation lines, providing ozonated water which reduces the risk of fungi, bacteria and virus contamination through aerosols.







2 OZOACTIVE Connect the power cord



# **MECTRON OZOACTIVE**





Connect the thinner tube of the Oral Surgery irrigation kit into the designated coupler



#### 4 PIEZOSURGERY®

Disconnect foot-pedal cable, pump tubing components from infusion tube and handpiece irrigation coupler







Connect foot-pedal via the Ethernet plug port



Connect irrigation tube labeled "HANDPIECE" to Handpiece irrigation coupler

NOTE: Arrow indicates the direction of water flow (\*)



7 PIEZOSURGERY<sup>®</sup> Insert irrigation tube into peristaltic pump



8 PIEZOSURGERY® Connect tube to infusion line



9 PIEZOSURGERY® Prime the irrigation line by activating a Pump/Flush cycle



10 OZOACTIVE

Choose the Oral Surgery function





#### 11 OZOACTIVE

Verify that the irrigation line has been fully primed and press OK



#### 12 OZOACTIVE

Adjust the level of ozone according to the irrigation level on the device

| IRRIGATION LEVEL | OZONE LEVEL |
|------------------|-------------|
| 1                | 1           |
| 2                | 2           |
| 3 (default)      | 3 (default)