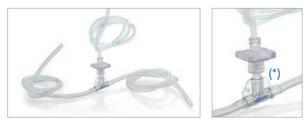

# **MECTRON OZOACTIVE**

Connect the thinner tube of the Oral Surgery irrigation kit into the designated coupler

NOTE: Arrow indicates the direction of water flow (\*)

7 PIEZOSURGERY<sup>®</sup> Insert irrigation tube into peristaltic pump

8 PIEZOSURGERY® Connect tube to infusion line

9 PIEZOSURGERY® Prime the irrigation line by activating a Pump/Flush cycle