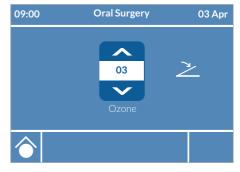

10 OZOACTIVE

Choose the Oral Surgery function

#### 12 OZOACTIVE

Adjust the level of ozone according to the irrigation level on the device

| IRRIGATION LEVEL | OZONE LEVEL |
|------------------|-------------|
| 1                | 1           |
| 2                | 2           |
| 3 (default)      | 3 (default) |
| 4                | 4           |
| 5                | 5           |
| 6                | 6           |

### 13 SETTINGS TABLE

Set the ozone level in accordance with the irrigation level of the PIEZOSURGERY® device. See indications table