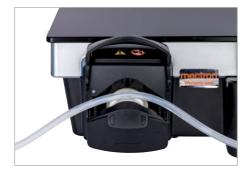

#### 4 PIEZOSURGERY®

Disconnect foot-pedal cable, pump tubing components from infusion tube and handpiece irrigation coupler

Connect foot-pedal via the Ethernet plug port

Connect irrigation tube labeled "HANDPIECE" to Handpiece irrigation coupler

NOTE: Arrow indicates the direction of water flow (\*)

7 PIEZOSURGERY<sup>®</sup> Insert irrigation tube into peristaltic pump

8 PIEZOSURGERY® Connect tube to infusion line

9 PIEZOSURGERY® Prime the irrigation line by activating a Pump/Flush cycle