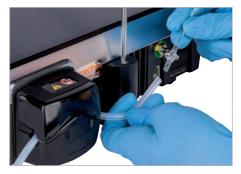

NOTE: Arrow indicates the direction of water flow (\*)

7 PIEZOSURGERY<sup>®</sup> Insert irrigation tube into peristaltic pump

8 PIEZOSURGERY® Connect tube to infusion line

9 PIEZOSURGERY® Prime the irrigation line by activating a Pump/Flush cycle