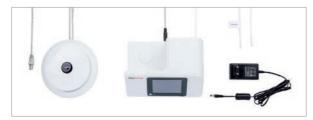

# **MECTRON OZOACTIVE**

## 

OzoActive produces ozone and injects it directly into PIEZOSURGERY® device irrigation lines, providing ozonated water which reduces the risk of fungi, bacteria and virus contamination through aerosols.

2 OZOACTIVE Connect the power cord